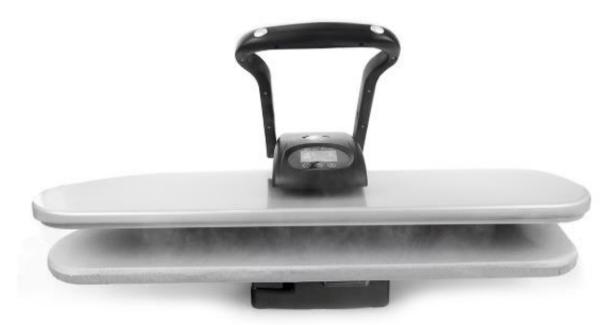

## Iron Press ESP36T1

Singer ESP36 Electronic Iron Press includes automatic safety shut-off with an audible alarm for safety.

\$1,199.00

LARGE 36" x 11.8"

Save \$310 Now \$889

Singer ESP36 Electronic Iron Press includes automatic safety shut-off with an audible alarm for safety.

## Features:

- · Quick heat up time 1.8 minutes to nylon setting
- · Digital controls for accuracy
- · 5 fabric settings
- · Auto shut off and alerts if left on
- 10x larger pressing surface than the average iron
- 36" (91.44cm) x 11.8" (30cm) non-stick pressing surface
- Watts: 2200
- Tank capacity: 10oz (295.76ml)
- Steam rate:80g/min
- Burst of steam: 1.5oz (44.36ml)
- · Steam burst buttons