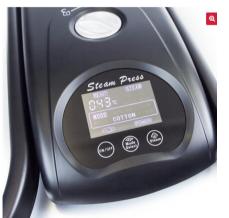

## Features:

- · Quick heat up time 1.8 minutes to nylon setting
- · Digital controls for accuracy
- · 5 fabric settings
- · Auto shut off and alerts if left on
- 10x larger pressing surface than the average iron
- 36" (91.44cm) x 11.8" (30cm) non-stick pressing surface
- Watts: 2200
- Tank capacity: 10oz (295.76ml)
- Steam rate:80g/min
- Burst of steam: 1.5oz (44.36ml)
- · Steam burst buttons