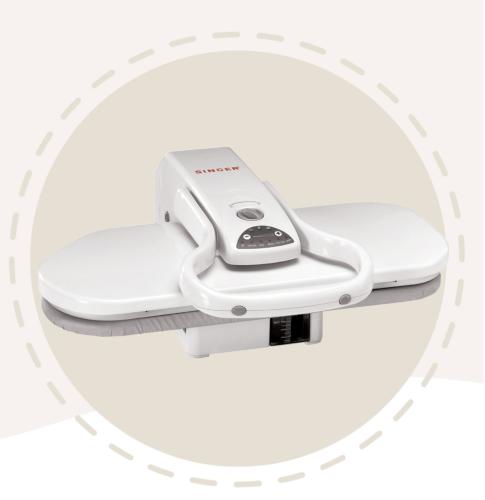

SKU: SESP2

The SINGER® ESP2 Electronic Iron Press is the perfect solution for effortless, professional-quality ironing.

This advanced iron press features multiple dry and steam settings, a burst setting for removing stubborn wrinkles, and a variable temperature control for optimal results.

The large pressing area (63cm) is 14 times larger than most handheld irons, allowing you to iron your clothes with speed and efficiency.

### **Features:**

- Automatic safety shut-off with an audible alarm for safety.
- Multiple dry and steam settings
- Burst setting to remove stubborn wrinkles
- Variable temperature control
- · Power indicator light
- Large pressing area 63 cm
- Removable washable ironing pad cover