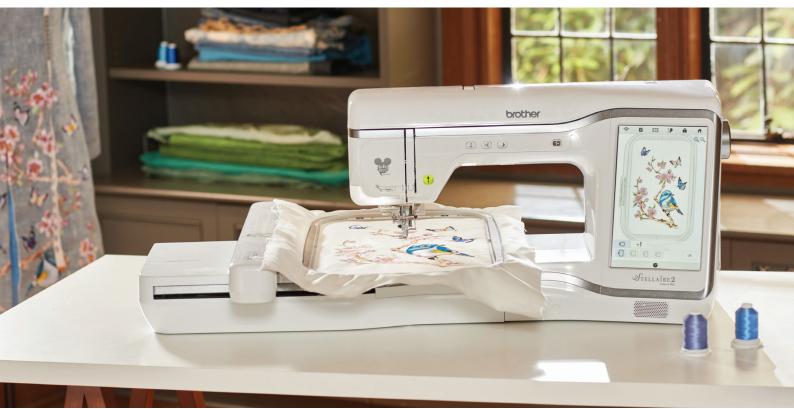

# THE MODERN LEGACY OF EMBROIDERY MACHINES

Elevate Your Embroidery Skills

# • 2-Point Embroidery Positioning Function with LED Pointer

This built-in tool gives precise positioning to show where the needle will drop for all your projects.

#### My Design Center

Check out the 30 basic shapes, 30 closed shapes, 30 open shapes, and 17-line types that can be used by themselves or combined to create one-of-a-kind embroidery projects.