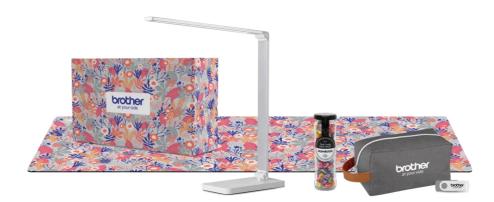

# Mother's Day Gift Time!

For a limited time, customers can claim a free **Mother's Day Gift Box** of goodies when they purchase selected Brother sewing, embroidery, quilting and ScanNCut cutting machines.