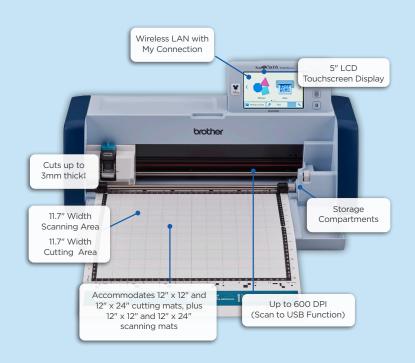

#### **BLADE SENSOR TECHNOLOGY**

• Auto Blade detects the thickness of material

#### CUTS UP TO 0.1" (3MM) THICKNESS

 Cut materials such as foam and felt effortlessly with Auto Blade‡

#### WIRELESS LAN WITH MY CONNECTION

• The WLAN feature seamlessly transfers your designs back and forth between the ScanNCut DX and the Brother XP sewing machines using the 'My Connection' tile.

#### STAND-ALONE (NO PC REQUIRED)

• 5" LCD touchscreen display for easy editing of cut data

#### **BUILT-IN STORAGE**

Ample storage for blades, touch pen, and other tools, right inside the front cover! Plus, the storage area can be used as a wide-flat work surface for securing materials to the mat.