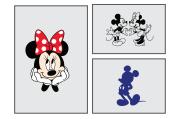

1,485 BUILT-IN DESIGNS 182 Disney designs, 140 quilt patterns, and 17 lettering fonts.