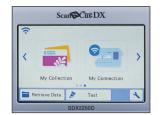

#### WIRELESS LAN WITH MY CONNECTION

• The WLAN feature seamlessly transfers your designs back and forth between the ScanNCut DX and the Brother XP sewing machines using the 'My Connection' tile.

#### BROTHER SEWING MACHINE COMPATIBLE Utilise the My Connection tile to send/retrieve designs between the ScanNCut DX and the Brother XP sewing machine.

ADVANCED EDITING WITH CANVASWORKSPACE Create, edit, convert, and send cut data to and from the machine.