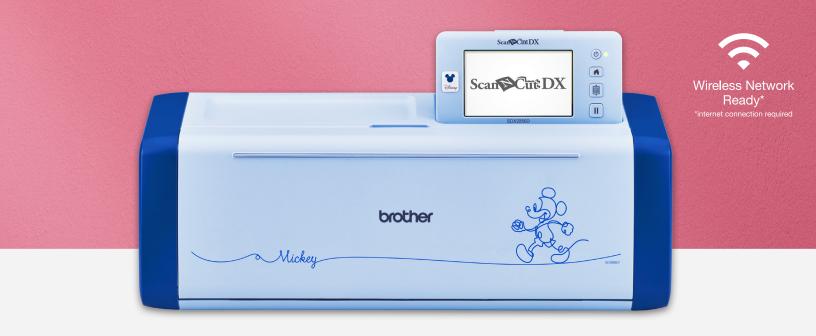

#### STAND-ALONE (NO PC REQUIRED)

• 5" LCD touchscreen display for easy editing of cut data

#### **BUILT IN SCANNER**

• Seamlessly scan hand-drawn designs and sketches